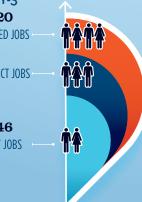

## RECREATIONAL BOATING **INDUSTRY SALES IN NY-3**

|                      | MILLIC             | NS   |
|----------------------|--------------------|------|
| Boat Building        | \$0                | ).0  |
| Motor / Engine Mfgr  | :\$0               | ).0  |
| Accessory / Supplies | s Mfgr. \$38       | 3.8  |
| TOTAL MFGR. SALES    | \$38               | .8   |
| Dealers / Wholesale  | ers \$2            | 5.1  |
| Boat Services        | \$132              | 2.4  |
| TOTAL RETAIL & SERV  | ICES SALES 🕨 \$157 | .5   |
| BOAT BUILDING        | DLRS/WHOLESALERS   |      |
| MOTOR/ENG. MFGR.     | BOAT SERVICES      |      |
| ACC./SUPPLIES MFGR.  |                    |      |
|                      |                    |      |
|                      |                    | 0 30 |