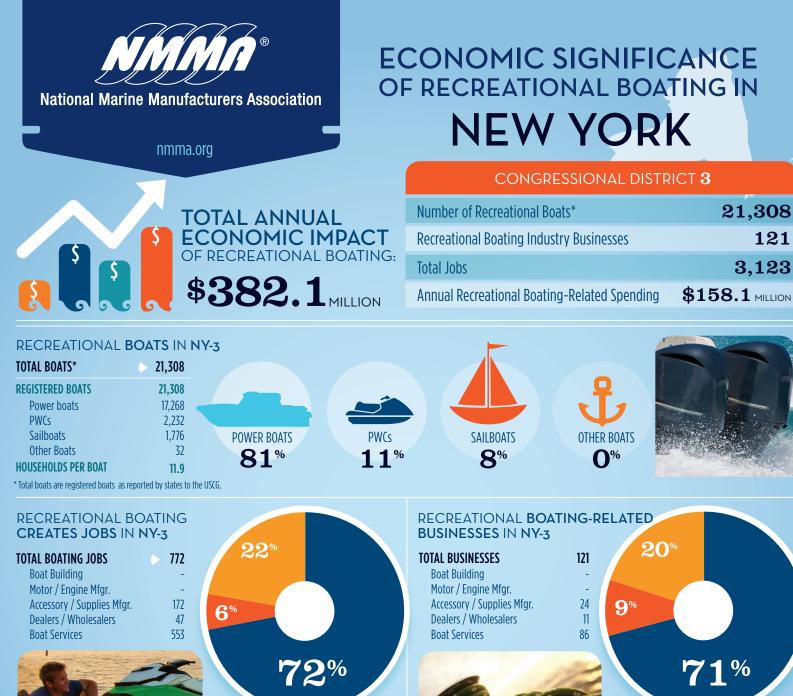

## ESTIMATED JOBS IMPACT OF RECREATIONAL **BOATING-RELATED SPENDING IN NY-3**

|                                               |                               | 1,02                  |
|-----------------------------------------------|-------------------------------|-----------------------|
| EST. TOTAL JOBS                               | 3,123                         | INDUCE                |
| EST. TOTAL LABOR INCOME<br>Est. Direct Income | MILLIONS<br>\$129.8<br>\$54.4 | <b>557</b><br>Indire( |
| Est. Indirect Income                          | \$30.7                        |                       |
| Est. Induced Income                           | \$44.7                        | 1,54                  |
|                                               | /                             | DIRECT                |
|                                               |                               |                       |